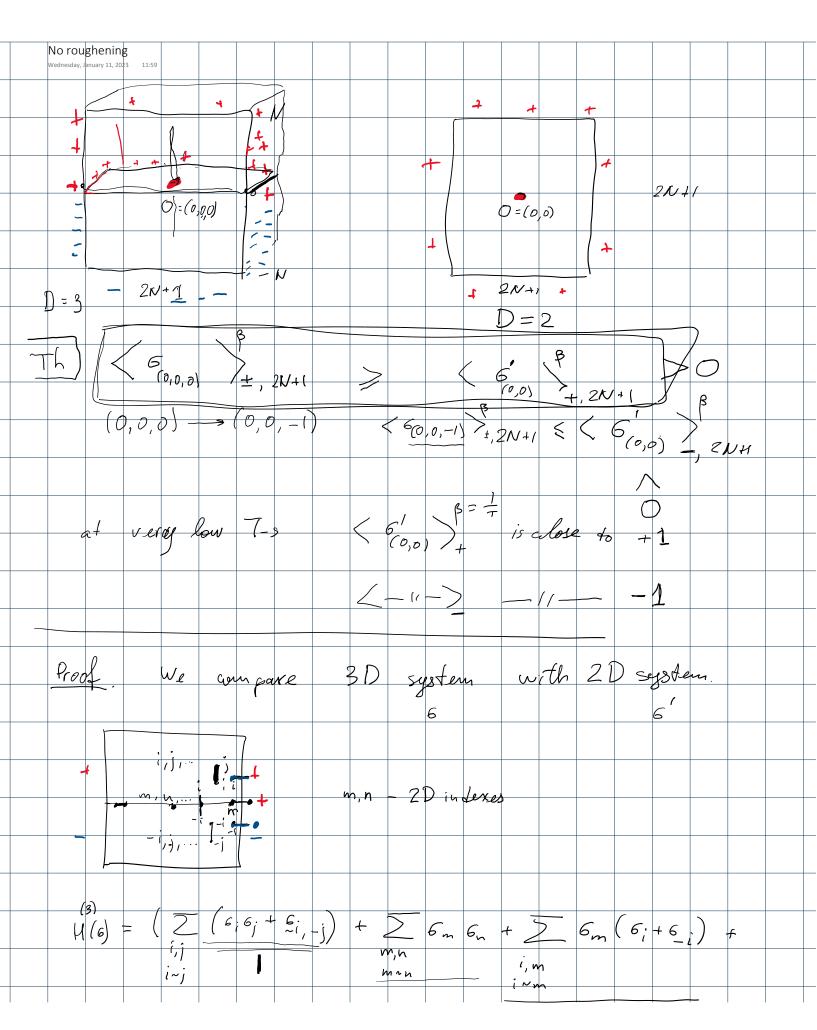

|                                       | i~j   I                          | man         | i, m                                              |      |
|---------------------------------------|----------------------------------|-------------|---------------------------------------------------|------|
|                                       | 5 1 (                            | ( ) ( 5     | - Ц                                               |      |
| +                                     | Z h. (6; -                       | 6;) + >     | Hm 6m                                             |      |
|                                       | b.conliti                        | ons         |                                                   |      |
| H(2)<br>H(6)=                         | $\sum 6_m 6_n +$                 | - 2 Hm 6 m  |                                                   |      |
| d; = 1                                | (6; +6;)                         |             | $m = \frac{1}{2} \left( 6m + \frac{1}{2} \right)$ | 6 m) |
| β; =                                  | $\frac{1}{2}\left(6i-6-i\right)$ | - Pn        |                                                   | 6 m) |
| (6 <sup>(5)</sup> ) (6 <sup>1</sup> ) | (2)                              | 3)(6(3)) +  | H <sup>(2)</sup> ((6') <sup>2</sup> ) =           |      |
| = ( \frac{5}{(c)}                     | - ( x; x; + p; p;                | ; ) + 2 (a, | nan + pm Bn) +                                    |      |
| 4 <u>2</u>                            | - d; (dm +                       | - pm) + >   | h, B, + 5                                         |      |
|                                       | - (°                             |             |                                                   |      |
| all u                                 | nono mials                       | beave po    | sitive coeff                                      | )    |
|                                       | Pi ded 6 >                       | 0           |                                                   |      |
|                                       | [] X; [] B)                      | >0          |                                                   |      |